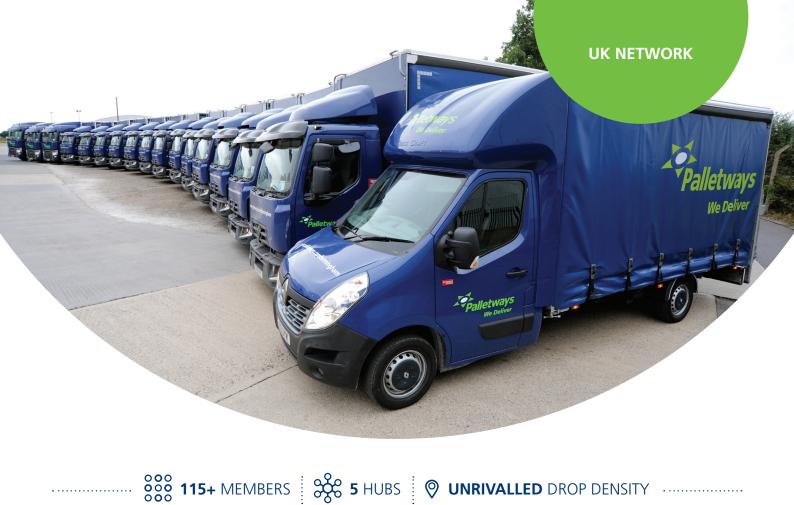

## A UK network, delivered

Whether it needs to arrive in Edinburgh tomorrow, Exeter on Saturday or the Shetlands next week, our UK network can deliver.

From dedicated local delivery to premium, economy and off-shore services, you choose which service best suits your needs and we'll make sure it happens efficiently.